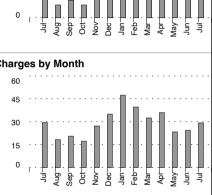

24-Hour Customer Service 24-Hour Gas Emergencies 800-401-6402 800-401-6451

www.michigangasutilities.com

|                                                                                         |                              |                                                       |                       |                                                          | <u> </u>                       | ·                 |                                       |
|-----------------------------------------------------------------------------------------|------------------------------|-------------------------------------------------------|-----------------------|----------------------------------------------------------|--------------------------------|-------------------|---------------------------------------|
| Bill Date Account Numb                                                                  |                              | Next Meter Read Date Amount Due                       |                       | e                                                        | Payment Due Date               |                   |                                       |
| 07/18/2024                                                                              | 0123456789-00003             | 08/19/2024                                            | \$29.36               |                                                          | 08/11/2024                     |                   |                                       |
| Customer Name JOHN Q CUSTOMER   Service Address 123 MAIN ST   FENNVILLE MI 49408-9747 G |                              |                                                       |                       | Account Summary<br>Bill Period: 06/19/2024 to 07/17/2024 |                                |                   |                                       |
| Activity Since Last Bill                                                                |                              |                                                       |                       |                                                          | Jul<br>2024                    | Jun<br>2024       | Jul<br>2023                           |
| 06/19/2024 Previous Balance                                                             |                              |                                                       | \$24.42               | Billing Days                                             | 29                             | 32                | 31                                    |
| 07/11/2024 Payment                                                                      |                              |                                                       | -\$24.42              | Avg Temp                                                 | 75°F                           | 68°F              | 70°F                                  |
| Balance                                                                                 |                              |                                                       | \$0.00                | Heating Deg                                              | Days 3                         | 40                | 15                                    |
| Total Current Charges                                                                   |                              |                                                       | \$29.36               | Cooling Deg                                              | Days 280                       | 144               | 170                                   |
| Total Current Ba                                                                        | alance                       |                                                       | \$29.36               | CCF Used                                                 | 23                             | 14                | 24                                    |
| Gas Service                                                                             |                              |                                                       |                       | Avg CCF / D                                              | ay 0.8                         | 0.4               | 0.8                                   |
| Residential Service                                                                     |                              |                                                       |                       | Graphs                                                   |                                |                   |                                       |
| Meter 123456789                                                                         |                              | ading 07/18/2024<br>ading 06/19/2024<br>Total Gas Use | 864<br>-841<br>23 CCF | Usage by<br>60                                           | Month                          | CCF               |                                       |
| Fixed Charges                                                                           |                              |                                                       |                       | 45 • • •                                                 |                                |                   |                                       |
| Daily Customer Charge<br>Volumetric Charges                                             | 29 Days at \$0.42            | 2740                                                  | \$12.39               | 30 · · ·                                                 | ·····                          | <br>              |                                       |
| Gas Cost Recovery                                                                       | 23 CCF at \$0.33             |                                                       | \$7.73                |                                                          |                                |                   |                                       |
| Distribution Charge                                                                     | 23 CCF at \$0.29             |                                                       | \$6.84                | 15 • • •                                                 |                                | ·   · ·   · ·     | · · · · · · · · · · · · · · · · · · · |
| Reservation Charge<br>Taxes                                                             | 23 CCF at \$0.05             | 525                                                   | \$1.27                | 0                                                        | ]. []. []. []. []. []. []. []. | ].       . -      |                                       |
| Sales Tax                                                                               | 4% of \$28.23                |                                                       | \$1.13                | 1 1                                                      | Aug<br>Sep<br>Nov<br>Jan       | Mar<br>Apr<br>May | un f                                  |
|                                                                                         |                              | Subt                                                  | + -                   |                                                          |                                | -                 |                                       |
| Gas Service Total: \$29.36                                                              |                              |                                                       |                       | Charges by Month                                         |                                |                   |                                       |
| Messages                                                                                |                              |                                                       |                       | 60                                                       | -                              |                   |                                       |
| View your bill online anytime                                                           | in My Account. Visit our web | osite to sign up.                                     |                       |                                                          |                                |                   |                                       |